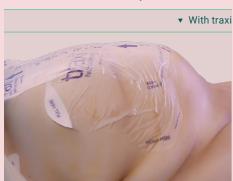

### Consideration for patient dignity

Whether used during a C-section or any other abdominal procedure, traxi is less involved than tape or straps. With reduced prep time and clinician involvement, your high BMI patients will think this is a normal part of any procedure. Application and removal are both quick and easy.

#### **Potential Clinician Benefits**

- · Decreased Time in Surgery
- · Decreased Risk of Staff Injury
- · Easily Assess Incision Site Postoperatively
- · Fewer Staff Involved

▲ Less involved than tape or straps