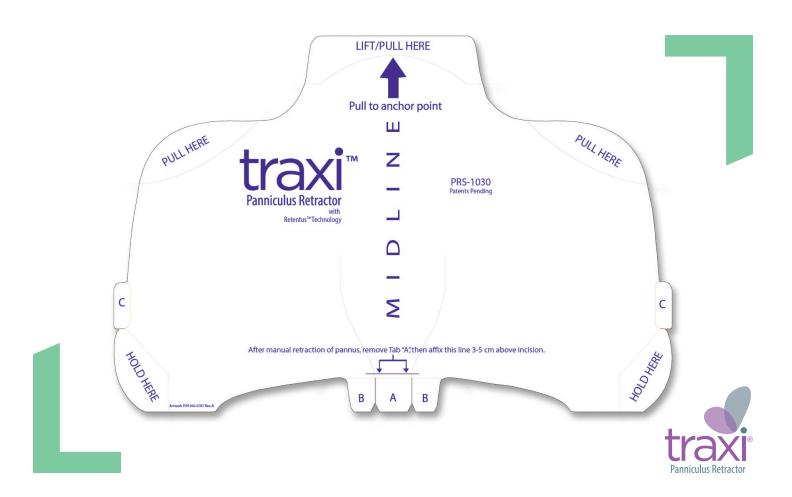

## traxi panniculus retractor

## Ordering information

| Product Description                  | <b>Product Code</b> | <b>Box Quantity</b> |
|--------------------------------------|---------------------|---------------------|
| traxi Panniculus Retractor           | PRS-1030            | 10/ea               |
| traxi Panniculus Retractor- Extender | PRS-1050            | 10/ea               |