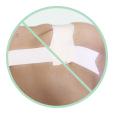

### Consideration for patient dignity

Whether used during a C-section or any other abdominal procedure, traxi is less involved than tape or straps. With reduced prep time and clinician involvement, your high BMI patients will think this is a normal part of any procedure. Application and removal are both quick and easy.

#### **Potential Clinician Benefits**

- · Decreased Time in Surgery
- · Decreased Risk of Staff Injury
- · Easily Assess Incision Site Postoperatively
- · Fewer Staff Involved

▲ Less involved than tape or straps