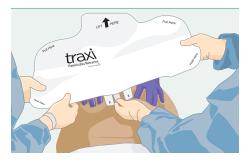

### 2. Remove 'A' Tab

Remove Tab 'A'.

### 3. Position & Apply

Position retractor 5cm above incision line. Align to midline, apply to patient.