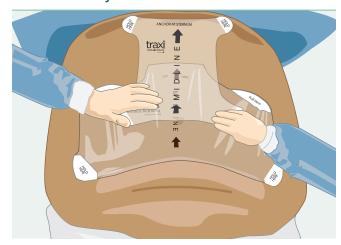

### 3. Position & Apply

Position retractor 5cm above incision line. Align to midline, apply to patient.

## 5. Tension & Apply

Hold in tension while smoothing down onto patient's skin, midline outward.