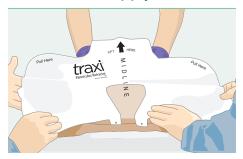

#### 4. Remove 'B' Panels

Remove the 'B' panels while holding film in tension above patient.

## 5. Tension & Apply

Hold in tension while smoothing down onto patient's skin, midline outward.