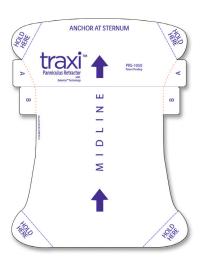

### 2. Remove 'A' Tab

Remove Tab 'A'.

### 3. Position & Apply

Position retractor 5cm above incision line. Align to midline, apply to patient.

### 6. Remove 'C' Panel

Retrograde device to relax panniculus to natural position. Remove 'C' panel by simultaneously pulling 'C' tabs.