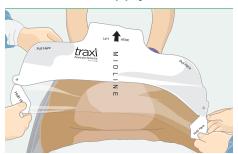

### 3. Position & Apply

Position retractor 5cm above incision line. Align to midline, apply to patient.

## 5. Tension & Apply

Hold in tension while smoothing down onto patient's skin, midline outward.