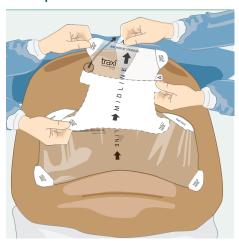

### 6. Remove 'C' Panel

Retrograde device to relax panniculus to natural position. Remove 'C' panel by simultaneously pulling 'C' tabs.

## 7. Tension, Lift, Pull

Together, in tension, lift and pull retractor cephalad, anchoring at the xiphoid.

See Instructions for Use for full instructions, warnings, precautions and contraindications.