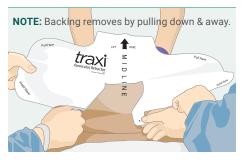

### 6. Remove 'C' Panel

Retrograde device to relax panniculus to natural position. Remove 'C' panel by simultaneously pulling 'C' tabs.

## 7. Tension, Lift, Pull

Together, in tension, lift and pull retractor cephalad, anchoring at the xiphoid.

See Instructions for Use for full instructions, warnings, precautions and contraindications.