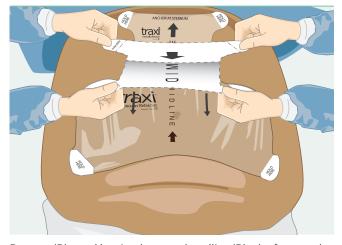

## 2. Expand the Anchor Point

Remove 'A' panel by simultaneously pulling 'A' tabs from each side. Apply to sternum between breasts, near sternal notch midline — smooth onto skin.

### 3. Remove 'B' Panel

Remove 'B' panel by simultaneously pulling 'B' tabs from each side. Prepare to overlap and apply to traxi (do not apply yet).

## 4. Secondary Retraction

Before applying the extender, push the panniculus upward (toward patient's head). Holding the panniculus in place, smooth extender down onto the traxi toward umbilicus.

See Instructions for Use for full instructions, warnings, precautions and contraindications. © 2022 Laborie. All rights reserved.