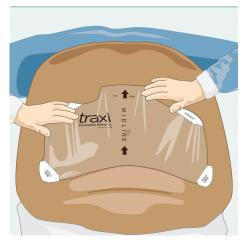

### 3. Position & Apply

Position retractor 5cm above incision line. Align to midline, apply to patient.

#### 4. Remove 'B' Panels

Remove the 'B' panels while holding film in tension above patient.

## 5. Tension & Apply

Hold in tension while smoothing down onto patient's skin, midline outward.