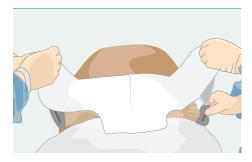

# traxi®

Quick Reference Guide - traxi Retractor

OBSTETRICS, GYNECOLOGY & NEONATAL traxi easily retracts the panniculus for any abdominal procedure, freeing staff to care for the patient.

#### 1. Manual Retraction



Manually retract panniculus to expose surgical site.

### 2. Remove 'A' Tab



Remove Tab 'A'.

### 3. Position & Apply



Position retractor 5cm above incision line. Align to midline, apply to patient.

#### 4. Remove 'B' Panels



Remove the 'B' panels while holding film in tension above patient.

## 5. Tension & Apply



Hold in tension while smoothing down onto patient's skin, midline outward.

### 6. Remove 'C' Panel



Retrograde device to relax panniculus to natural position. Remove 'C' panel by simultaneously pulling 'C' tabs.

## 7. Tension, Lift, Pull



Together, in tension, lift and pull retractor cephalad, anchoring at the xiphoid.



See Instructions for Use for full instructions, warnings, precautions and contraindications.



## traxi®

## Quick Reference Guide - traxi Extender

## 1. Apply traxi



Apply traxi retractor. If suboptimal retraction is achieved, extender may be used.



## 2. Expand the Anchor Point



Remove 'A' panel by simultaneously pulling 'A' tabs from each side. Apply to sternum between breasts, near sternal notch midline — smooth onto skin.

### 3. Remove 'B' Panel



Remove 'B' panel by simultaneously pulling 'B' tabs from each side. Prepare to overlap and apply to trax