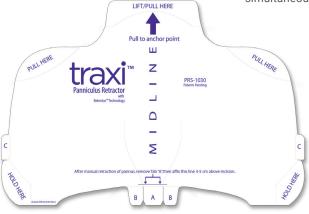

### 2. Remove 'A' Tab

Remove Tab 'A'.

## 7. Tension, Lift, Pull

Together, in tension, lift and pull retractor cephalad, anchoring at the xiphoid.

See Instructions for Use for full instructions, warnings, precautions and contraindications.