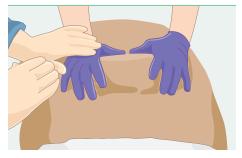

# traxi®

Quick Reference Guide - traxi Retractor

OBSTETRICS, GYNECOLOGY & NEONATAL traxi easily retracts the panniculus for any abdominal procedure, freeing staff to care for the patient.

#### 1. Manual Retraction



Manually retract panniculus to expose surgical site.

### 2. Remove 'A' Tab



Remove Tab 'A'.

### 3. Position & Apply



Position retractor 5cm above incision line. Align to midline, apply to patient.

#### 4. Remove 'B' Panels



Remove the 'B' panels while holding film in tension above patient.

## 5. Tension & Apply



Hold in tension while smoothing down onto patient's skin, midline outward.

### 6. Remove 'C' Panel



Retrograde device to relax panniculus to natural position. Remove 'C' panel by simultaneously pulling 'C' tabs.

## 7. Tension, Lift, Pull



Together, in tension, lift and pull retractor cephalad, anchoring at the xiphoid.



See Instructions for Use for full instructions, warnings, precautions and contraindications.



## traxi®

## Quick Reference Guide - traxi Ex