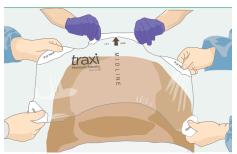

#### 4. Remove 'B' Panels

Remove the 'B' panels while holding film in tension above patient.

### 6. Remove 'C' Panel

Retrograde device to relax panniculus to natural position. Remove 'C' panel by simultaneously pulling 'C' tabs.