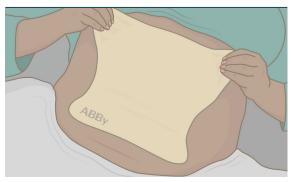

## 4. Finger Placement

Place your fingers on the fabric side of the ABBy and your thumbs on the silicone adhesive side at the top corners.