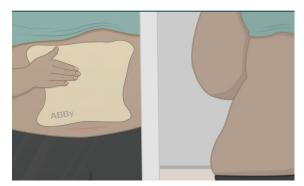

# $ABBy^{^{\mathsf{m}}}$ Patient User Guide

OBSTETRICS, GYNECOLOGY & NEONATAL ABBy retracts the panniculus off the incision site after lower

abdominal surgery.