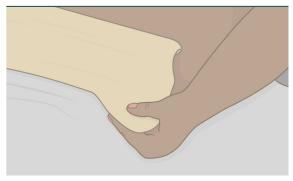

## 4. Finger Placement

Place your fingers on the fabric side of the ABBy and your thumbs on the silicone adhesive side at the top corners.