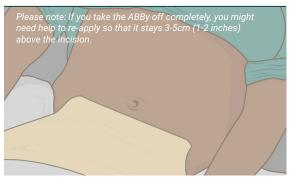

# $ABBy^{^{\mathsf{m}}}$ Patient User Guide

OBSTETRICS, GYNECOLOGY & NEONATAL ABBy retracts the panniculus off the incision site after lower

abdominal surgery.