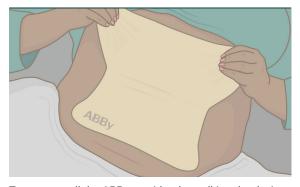

# $ABBy^{^{\mathsf{m}}}$ Patient User Guide

OBSTETRICS, GYNECOLOGY & NEONATAL ABBy retracts the panniculus off the incision site after lower

abdominal surgery.

## 1. Preparation



Make sure your skin is free of lotions, dry skin flakes, or any moisture before readjusting the ABBy.

## 3. Pull Down & Dry



Gently pull down until your navel is fully visible. Make sure your skin is thoroughly dry.

#### 5. Tension



To retract, pull the ABBy up either by walking the device up from the side edges and smoothing it to your skin as you go up, or by pulling up from the top corners and attaching it just under the breasts.

#### 2. Position



While in a flat or reclining position, grab each top corner.

## 4. Finger Placement



Place your fingers on the fabric side of the ABBy and your thumbs on the silicone adhesive side at the top corners.

## 6. Apply & Smooth



If proper retraction is achieved, smooth the ABBy down across skin. Make sure the edges are smoothed down well.

#### 7. Retraction



The ABBy should provide retraction and allow the incision to be fully visible.

### 8. Check Placement



When you have finished with adjusting the ABBy, look in a mirror to make sure that you have a full view