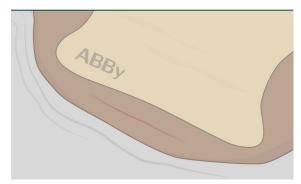

#### 7. Retraction

The ABBy should provide retraction and allow the incision to be fully visible.