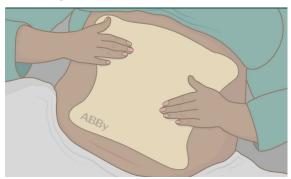

#### 2. Position

While in a flat or reclining position, grab each top corner.

## 6. Apply & Smooth

If proper retraction is achieved, smooth the ABBy down across skin. Make sure the edges are smoothed down well.