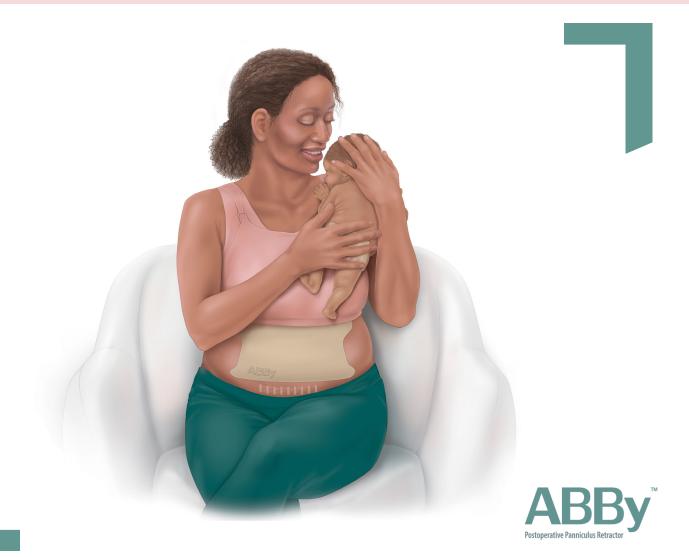

## $\overline{\mathsf{ABB}}\mathsf{By}^{\scriptscriptstyle\mathsf{TM}}$

Postoperative panniculus retraction

OBSTETRICS, GYNECOLOGY & NEONATAL A dignifying solution for all your C-section patients for up to 14 days post-surgery.

# Postoperative retraction for all your C-Section patients

ABBy holds the pannus off the incision site and reduces the interference in the wound healing process.

- · Suitable for all BMIs, body shapes and types
- Can be applied by a single clinician and adjusted by the patient at home
- · Leave ABBy in place for up to 14-days post-op

#### **Patient Benefits**

- Preserves the patient's dignity during the 4th trimester
- · Enables skin-to-skin contact
- · Does not interfere with breast feeding
- · Can be adjusted and/or reapplied
- · Can be worn while showering
- · Gentle to the skin and hypoallergenic